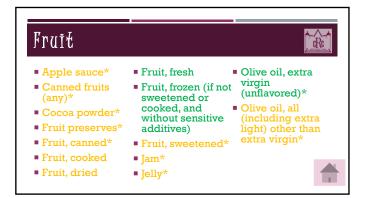

| Seasoning                                                                                                                                                |                                                             | -Re-1                                                                                                                    |
|----------------------------------------------------------------------------------------------------------------------------------------------------------|-------------------------------------------------------------|--------------------------------------------------------------------------------------------------------------------------|
| <ul> <li>Aspartame*</li> <li>Brown sugar*</li> <li>Confectionary sugar*</li> <li>Honey*</li> <li>Inver