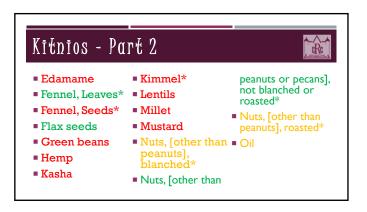

| Seasoning                                                                                                                                                |                                                             | -Re-1                                                                                                                    |
|----------------------------------------------------------------------------------------------------------------------------------------------------------|-------------------------------------------------------------|--------------------------------------------------------------------------------------------------------------------------|
| <ul> <li>Aspartame*</li> <li>Brown sugar*</li> <li>Confectionary sugar*</li> <li>Honey*</li>